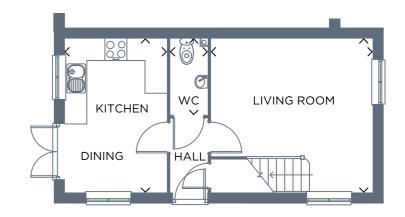

## **Ground Floor**

| Room             | Metres      | Feet & Inches | Room      | Metres      | Feet & Inches |
|------------------|-------------|---------------|-----------|-------------|---------------|
| Kitchen / Dining | 4.15 x 2.76 | 13'7" x 9'1"  | Bedroom 1 | 4.15 x 2.47 | 13'7" x 8'1"  |
| Living Room      | 4.39 x 4.15 | 14'5" x 13'7" | Bedroom 2 | 3.88 x 2.25 | 12'9" x 7'5"  |
| WC               | 2.06 x 1.03 | 6'9" x 3'4"   | Bedroom 3 | 2.86 x 1.81 | 9'5" x 5'11"  |
|                  |             |               | Bathroom  | 2.11 x 1.83 | 6'11" x 6'0"  |

# Ground Floor