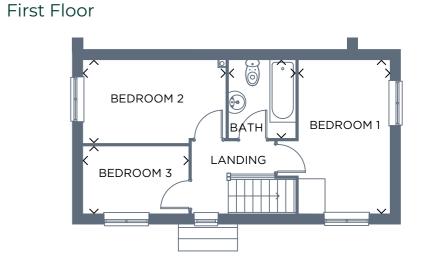

## **First Floor**

| Room      | Metres      | Feet & Inches |
|-----------|-------------|---------------|
| Bedroom 1 | 4.15 x 2.47 | 13'7" x 8'1"  |
| Bedroom 2 | 3.88 x 2.25 | 12'9" × 7'5"  |
| Bedroom 3 | 2.86 x 1.81 | 9'5" x 5'11"  |
| Bathroom  | 2.11 x 1.83 | 6'11" x 6'0"  |
|           |             |               |