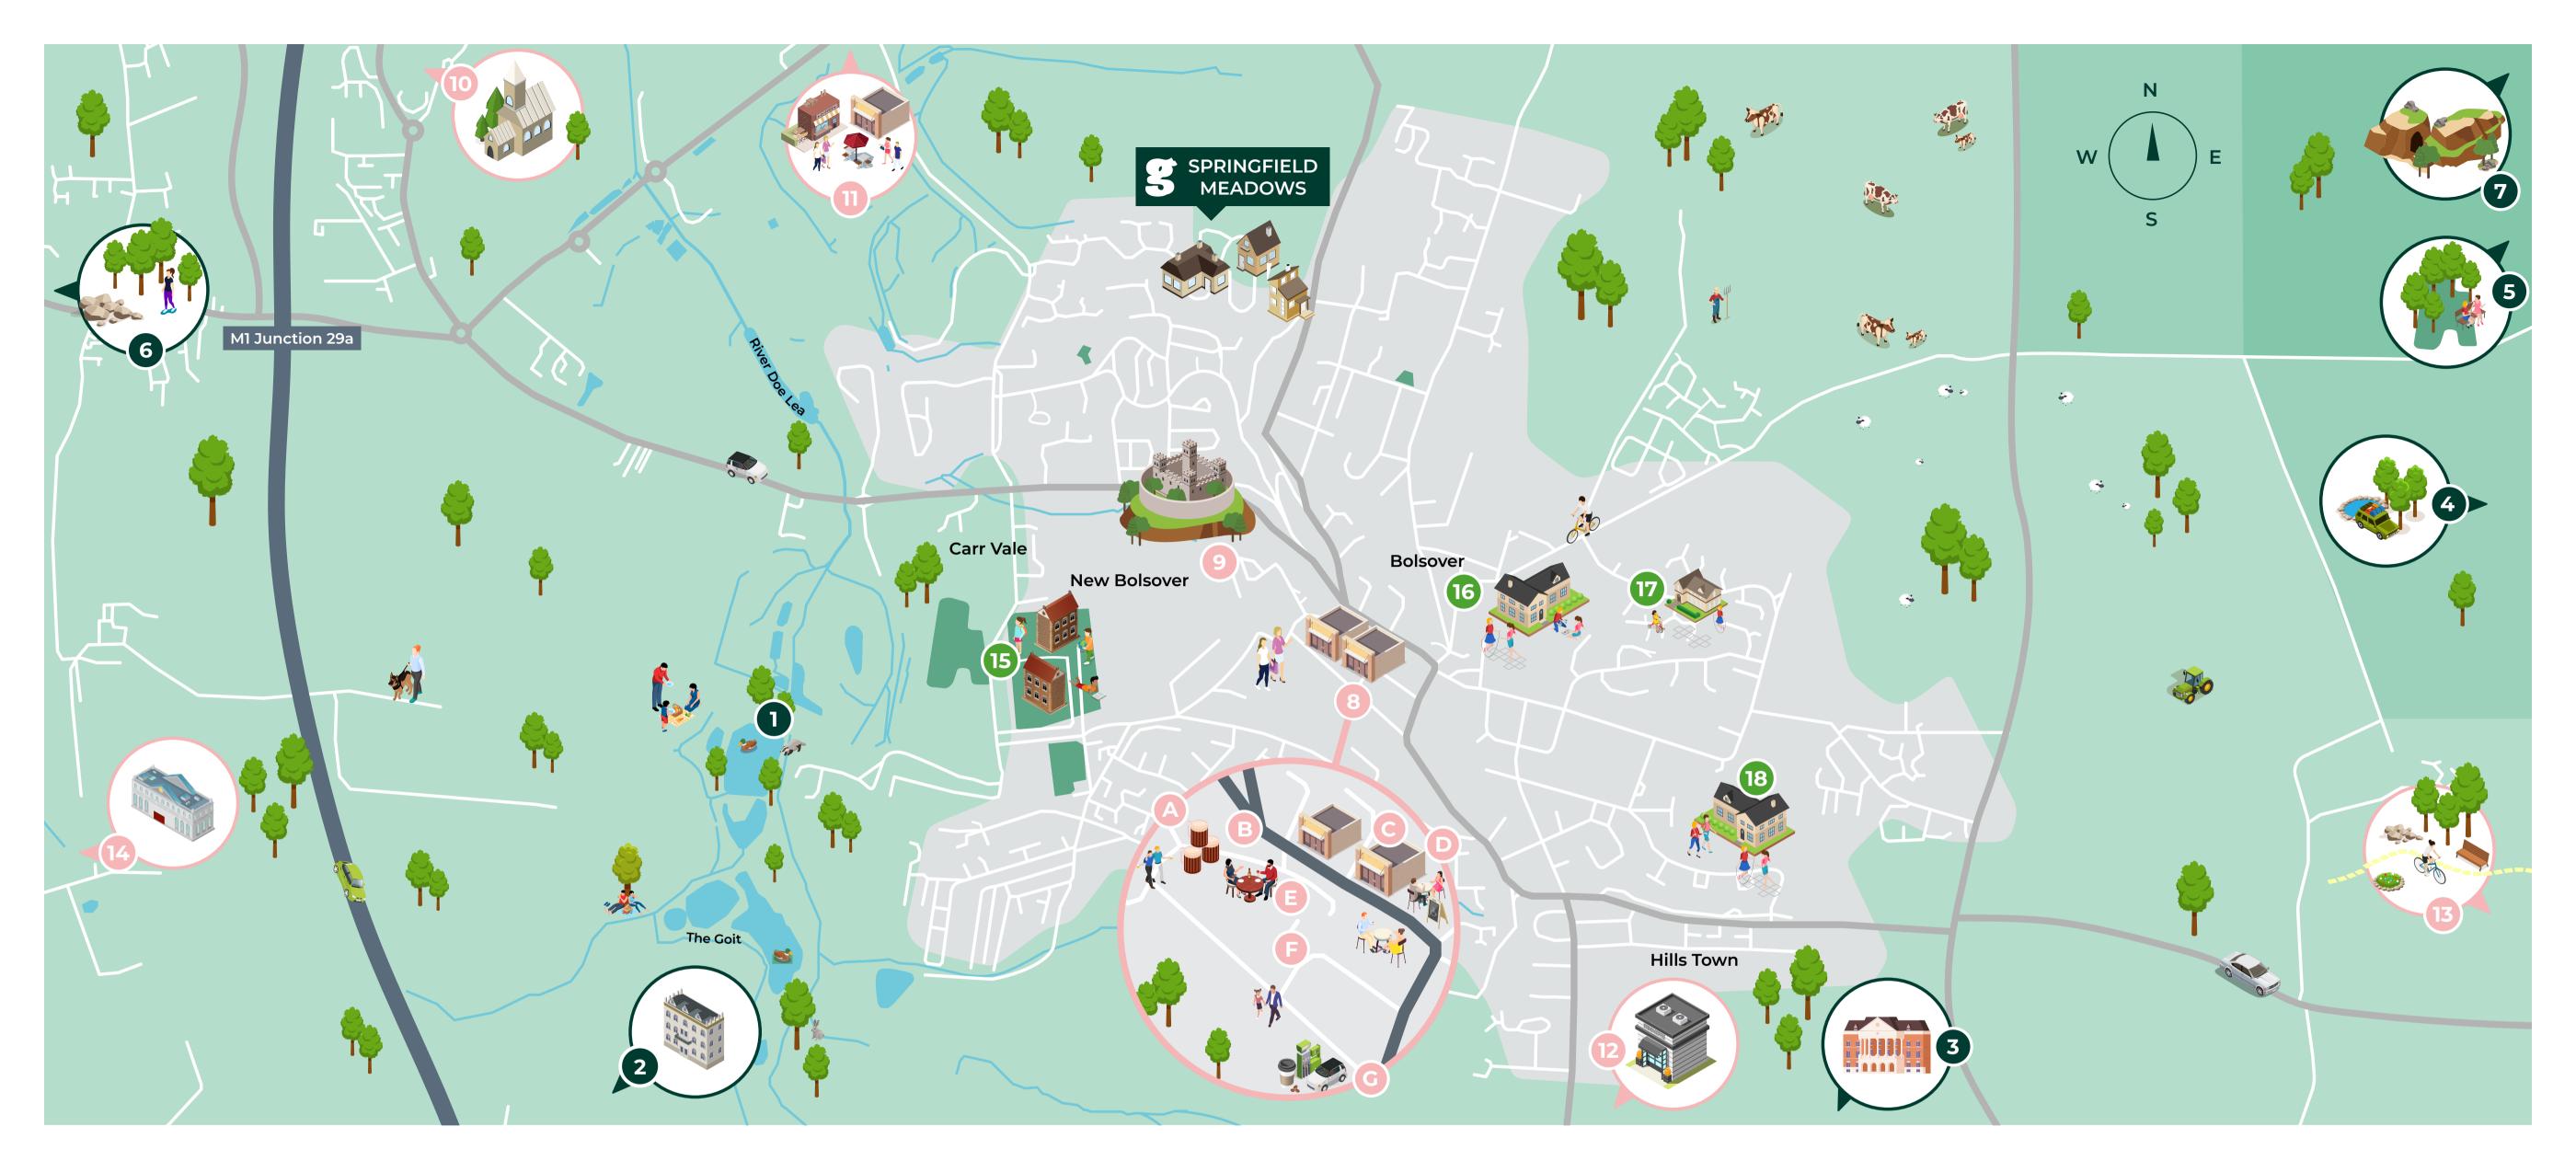

# **Springfield Meadows**

### **Local Attractions**

| 1.        | Carr Vale Nature Reserve    | 1.3 miles  |
|-----------|-----------------------------|------------|
| 2.        | Sutton Scarsdale            | 4.6 miles  |
| 3         | Hardwick Hall               | 9.2 miles  |
| 4.        | Sherwood Pines              | 14.5 miles |
| 5.        | Clumber Park                | 7.8 miles  |
| 6.        | Peak District National Park | 12.9 miles |
| <b>7.</b> | Creswell Crags              | 5.9 miles  |

## Shopping and Leisure

8. Town Centre (A The Pillar of Rock B The Byron Tap C Morrisons D The Courtyard Bistro E The Pump F Bolsover Library G Bolsover Service Station)
9. Bolsover Castle 1.4 miles
10. Chesterfield Town Centre 10.2 miles
11. Meadowhall 19.4 miles

9. Bolsover Castle
10. Chesterfield Town Centre
11. Meadowhall
12. Designer Outlet East Midlands
13. Center Parcs Sherwood Forest
14. Chatsworth House
15. 14. miles
16.2 miles
17. 16.3 miles
18.8 miles

#### Schools

| 15. New Bolsover Primary and Nursery School  | 3 miles   |
|----------------------------------------------|-----------|
| 16. Bolsover Infants and Nursery School      | 1.3 miles |
| 17. Bolsover Church of England Junior School | 1.7 miles |
| 18. The Bolsover School                      | 1.7 miles |

#### **Travel and Transport**

| M1 Junction 29                  | 2.6 miles  |
|---------------------------------|------------|
| Chesterfield with National Rail | 10.2 miles |
| links to London                 |            |
| Sheffield                       | 23 miles   |
| Nottingham                      | 26.1 miles |